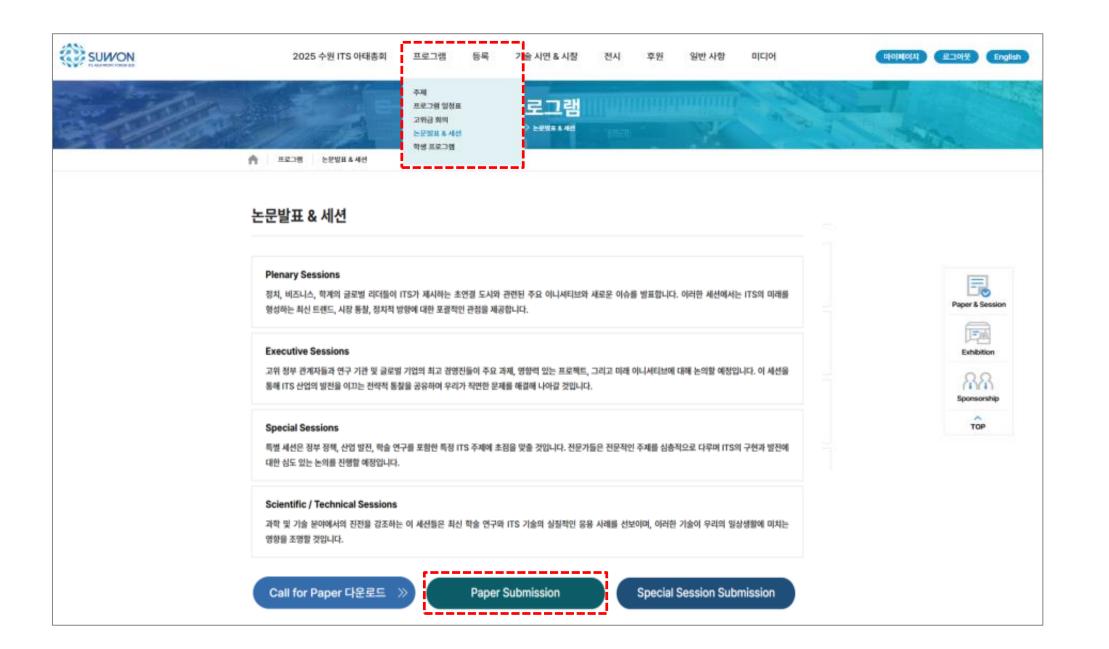

## 02 논문제출 페이지 이동

- 1. 상단 메뉴에서 '프로그램' > '논문발표&세션'을 선택
- 2. 하단의 'Paper Submission' 버튼 선택
- ※'Download Call for Paper'를 클릭하여 세부 정보 확인

### 2025 수원 ITS 아태총회