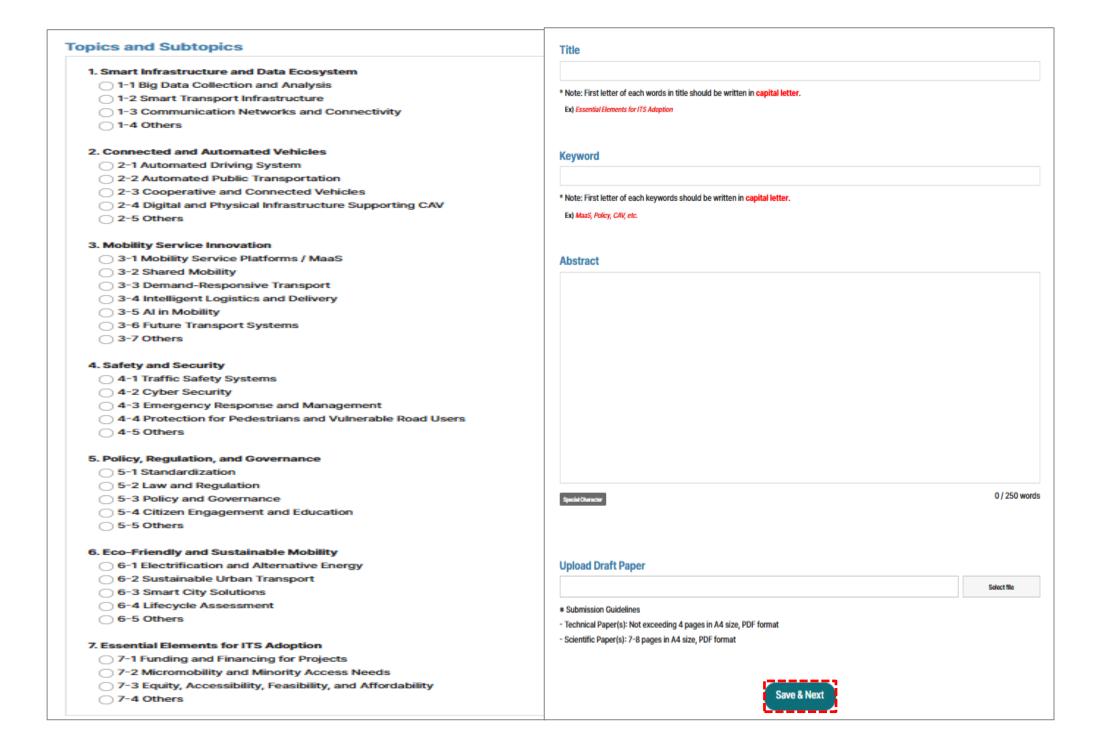

# 05 [STEP 1] 논문 제출

- 1. 논문 유형 선택
- 2. 논문 주제 선택
- 3. 논문 초록 및 초안 업로드

### 2025 수원 ITS 아태총회

## 06 [STEP 1] 논문 제출

- 1. 논문 유형 선택
- 2. 논문 주제 선택
- 3. 논문 초록 및 초안 업로드