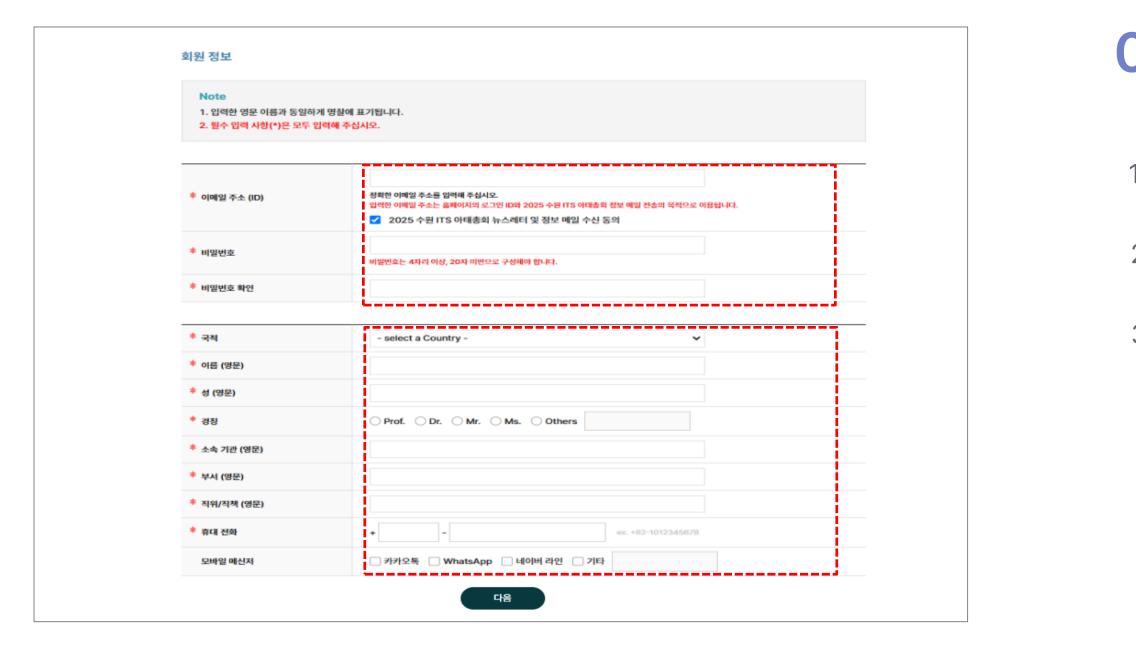

# 03 기본정보 입력

- 1. 로그인 정보(이메일주소, 비밀번호, 비밀번호)를 입력
- 2. 필수정보(이름, 소속, 직위 및 연락처)를 입력
- 3. '다음' 버튼 클릭